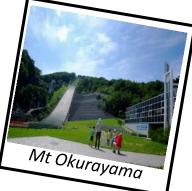

Thereafter, have some free time at **Tanukikoji Shopping Arcade**, longest shopping street in Hokkaido. Ascend **Mt Okurayama** for a panoramic view of Sapporo city.

Lunch: Japanese Set (Sashimi, Hokke fish and soup) Dinner: Yakiniku (all you can eat beef, pork and chicken)