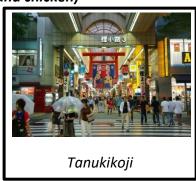

Thereafter, have some free time at **Tanukikoji Shopping Arcade**, longest shopping street in Hokkaido. Ascend **Mt Okurayama** for a panoramic view of Sapporo city.

Lunch: Japanese Set (Sashimi, Hokke fish and soup) Dinner: Yakiniku (all you can eat beef, pork and chicken)