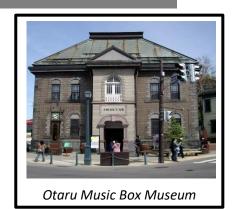

### Day 4 SAPPORO

After breakfast, take a morning drive to **Otaru Canal**. See century-old stone warehouses lining both sides of the canal. Visit **Otaru Music Box Museum** to see the beautifully crafted music boxes. Next, proceed to **Kitaichi Glass**, a museum which displays a variety of glasswork. Visit famous **Ishiya Chocolate factory**.