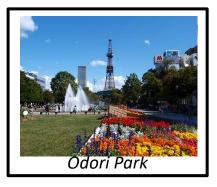

## Day 2 TOKYO - SAPPORO

Transit at Tokyo airport and board a domestic flight to Hokkaido.

Upon arrival, meet our local guide and proceed for tour. Visit **Odori Park** which is decorated with fountains, sculptures and flowerbeds. Visit **Sapporo TV Tower**, a prominent landmark of Sapporo.