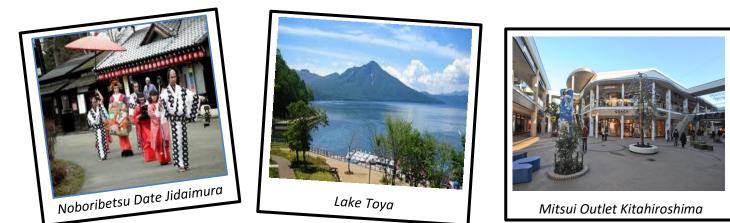

### Day 5 SAPPORO

Today, proceed to visit **Noboribetsu Date Jidaimura**, history theme park highlighting city life in the Edo Period of 400 years ago. Next, proceed to **Lake Toya** and **Mt Showa** to see the adorable bears at Shouwa Sinzan **Bear Ranch**. Tonight, have <u>company dinner</u> at hotel (includes 3 kinds of crab (Hairy, King, Snow) + 2hours free flow drink (Beer, soft drinks, tea, orange juice).

#### Lunch: Ishikari Hot Pot and Kettle rice with grilled scallop and dancing abalone Dinner: Gala dinner Kaiseki

Day 6 SAPPORO - SINGAPORE

After breakfast, check out hotel. Visit **Mitsui Outlet Kitahiroshima** for some free shopping. Transfer to airport for flight back to Singapore.